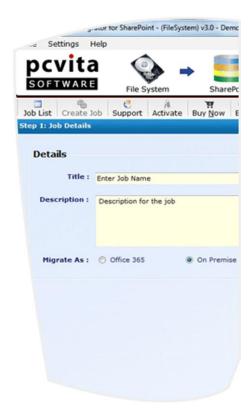

Besides, Express Migrator for SharePoint (File System) software requires no extra technical skills to starts the entire migration job. The steps of execution are short, simple and easy to use graphical user interface. Integrate functionality, to perform multiple migration jobs at time.

The software has a setting module for character mapping configuration thus that assists users for special character replacement prior to the migration jobs.

The software requires an authentication access of SharePoint Server to establish the connectivity. Most significantly, the authentication by the administrator enables multiple migrations of File System to SharePoint 2007 and 2010 Server repository flawlessly.