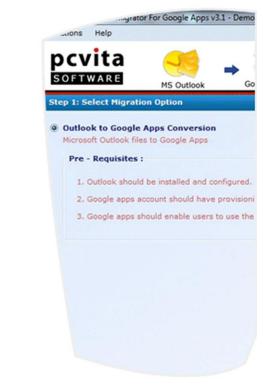

#### PREREQUISITES

- Selectively migrates a single/multiple Microsoft Outlook mail, contacts and calendars at once
- Supports filter based migration of mails contacts and calendars (Exclude/Include Sent items, Deleted items)
- Highly maintains Meta information associated emails (Create on, Modified on, cc, to, subject)
- Enables log file and appropriate error detection mechanism
- Maintains recurrence information for calendars
- Support multiple Microsoft Outlook version (2003, 2007 and 2010)

#### **Operating System Support:**

Microsoft Windows 98, Microsoft Windows 2000, Microsoft Windows 2002, Microsoft Windows 2003, Microsoft Windows XP, Microsoft Windows Vista and Microsoft Windows 7

- Microsoft Outlook should be installed and configured with POP3 profile
- Google Apps account should have provisioning API enabled
- Google Account should not be connected to Microsoft Exchange Server