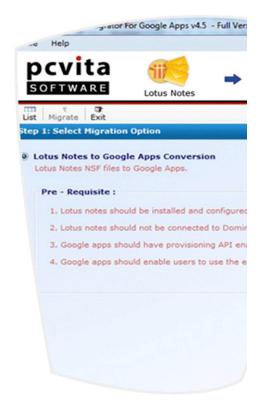

### **PREREQUISITES**

- IBM Lotus Notes should be installed and configured in POP3 profile
- Google Apps account should have provisioning API enabled
- Lotus Notes should not be connected with Domino Server.